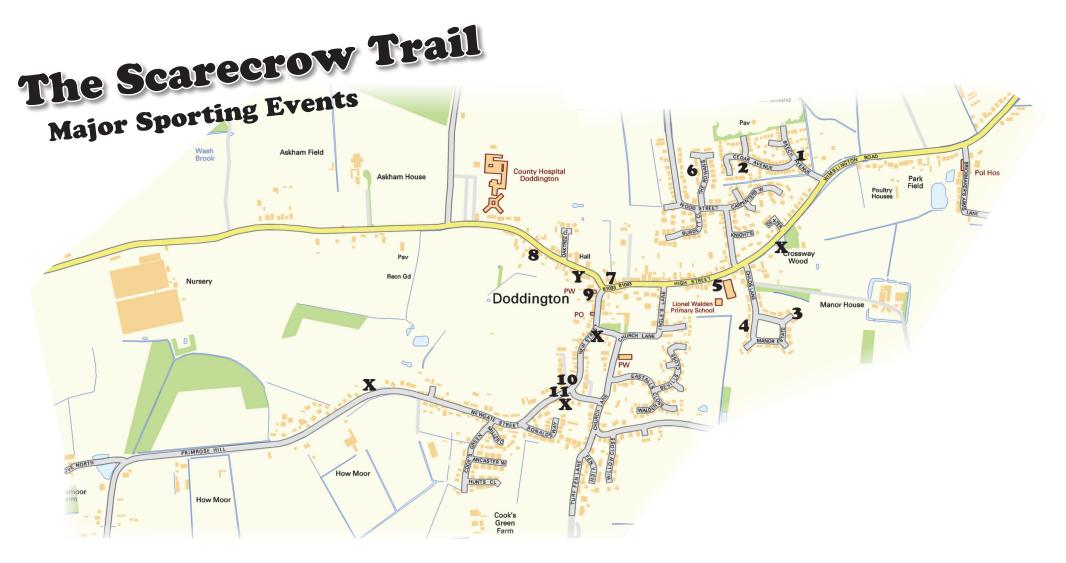

- Formula 1
  Beech Avenue
- 2 The Greatest Olympian 37 Cedar Avenue
- 3 Tour de France 26 Manor Estate
- 4 Batsman no. 11 11 Manor Estate
- 5 Badminton Horse Trials Lionel Walden School (After School Club)

- 6 Grace Reid 3m Springboard Diver 12 The Rowans
- 7 The Ashes 69 High Street
- 8 Adlington goes for Gold! 42 Benwick Road
- 9 The Olympic 5 New Street
- 10 Iron Man Triathlon Top of Thistledown

- 11 Rugby Training Top of Thistledown
- Y 1st Doddington Beavers Olympic Team
- X The Doddington Guides Cyclist - The pond Tennis player - Cow Field (pocket park) Footballer - Three Tuns Horse Rider - Doddington Village Sign